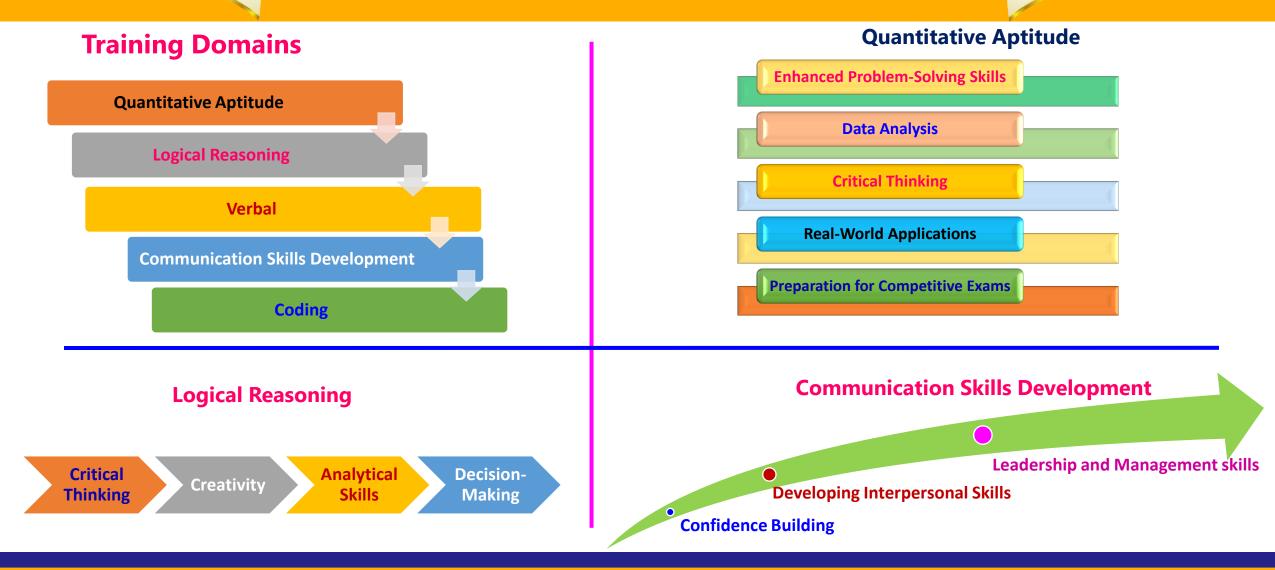

#### **ABOUT THE DEPARTMENT OF TRAINING & PLACEMENT**

The Department of Training and Placement is a dedicated entity that facilitates the transition of students into the workforce through job placements and internships upon graduation or completion of their studies. The department is tasked to build and nurture relationship with companies and organizations, organize recruitment events, collaborate with various academic departments and ensure the access of necessary resources for career success. In addition to placement opportunities, specialized intensive in-house placement training programs are conducted for **720 hours(4 years)** to equip students with skills and knowledge to face the competitive job market. These training sessions cover a range of topics including quantitative aptitude, logical reasoning, coding skills and fundamental communication skills which are delivered by our experienced and certified trainers.

### **TRAINING – SYLLABUS & CURRICULUM**

Achieve Dream Jobs in Top MNCs

Develop a passion for learning. If you do, you will achieve dream jobs in top MNCs

Achieve Dream Jobs in Top MNCs