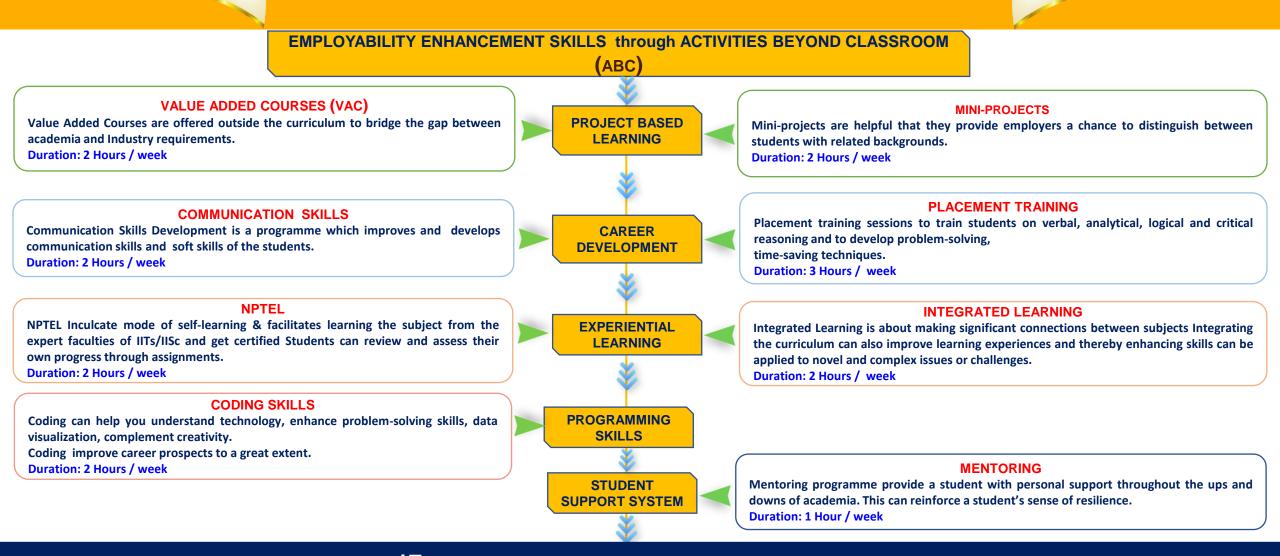

### **DEPARTMENT OF TRAINING & PLACEMENT**

#### **ABOUT THE DEPARTMENT OF TRAINING & PLACEMENT**

The Department of Training and Placement is a dedicated entity that facilitates the transition of students into the workforce through job placements and internships upon graduation or completion of their studies. The department is tasked to build and nurture relationship with companies and organizations, organize recruitment events, collaborate with various academic departments and ensure the access of necessary resources for career success. In addition to placement opportunities, specialized intensive in-house placement training programs are conducted for **720 hours(4 years)** to equip students with skills and knowledge to face the competitive job market. These training sessions cover a range of topics including quantitative aptitude, logical reasoning, coding skills and fundamental communication skills which are delivered by our experienced and certified trainers.