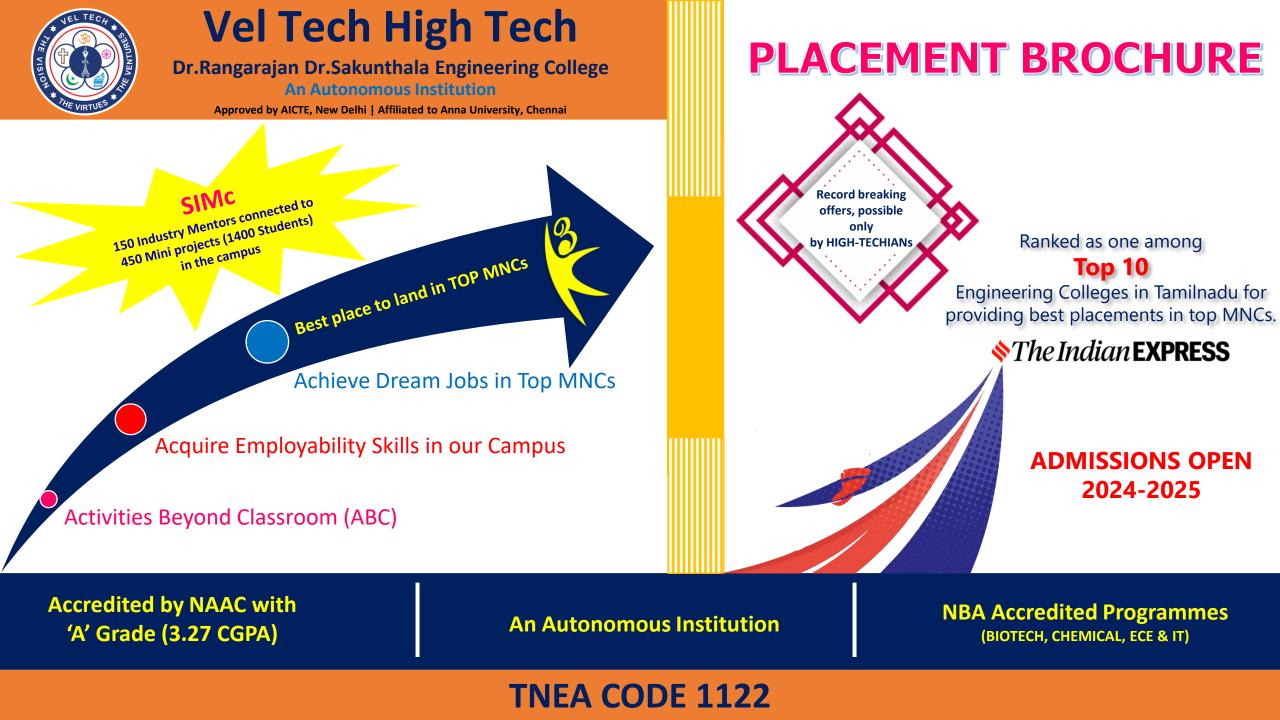

Vel Tech High Tech Dr. Rangarajan Dr. Sakunthala Engineering College

#### **ABOUT US**

Vel Tech High Tech Dr.Rangarajan Dr.Sakunthala Engineering College (An Autonomous Institution) established in the year 2002 under R.S.Trust as a minority institution by Col. Prof. Vel. Shri. Dr. R.Rangarajan, Founder President & Chairman and Dr. Sakunthala Rangarajan, Foundress President & Vice Chairman. The college is granted with Autonomous Status by UGC, affiliated to Anna University, approved by AICTE, accredited by NAAC with 'A' Grade (3.27 CGPA) and also accredited by NBA (Biotech, Chemical, ECE & IT). The institution offers 9 UG Programmes and 2 PG Programmes in Engineering, Technology and **Management** with adequate infrastructure facilities and dedicated faculty fraternity. A well-formulated vision to offer high quality Engineering education and an unswerving passion to accomplish, endure and catalyze steadfast excellence in Technical education which embolden our institution to be one of the best educational institutions in the country.

### **PROGRAMMES OFFERED**

### **DEPARTMENT OF TRAINING & PLACEMENT**

#### **ABOUT THE DEPARTMENT OF TRAINING & PLACEMENT**

The Department of Training and Placement is a dedicated entity that facilitates the transition of students into the workforce through job placements and internships upon graduation or completion of their studies. The department is tasked to build and nurture relationship with companies and organizations, organize recruitment events, collaborate with various academic departments and ensure the access of necessary resources for career success. In addition to placement opportunities, specialized intensive in-house placement training programs are conducted for **720 hours(4 years)** to equip students with skills and knowledge to face the competitive job market. These training sessions cover a range of topics including quantitative aptitude, logical reasoning, coding skills and fundamental communication skills which are delivered by our experienced and certified trainers.