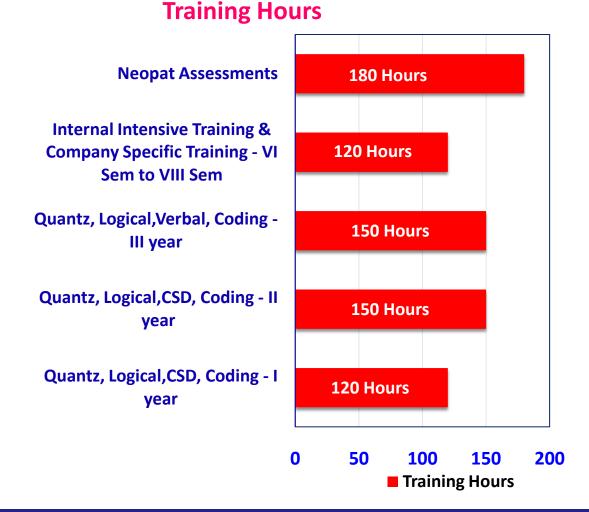

#### **ABOUT THE DEPARTMENT OF TRAINING & PLACEMENT**

The Department of Training and Placement is a dedicated entity that facilitates the transition of students into the workforce through job placements and internships upon graduation or completion of their studies. The department is tasked to build and nurture relationship with companies and organizations, organize recruitment events, collaborate with various academic departments and ensure the access of necessary resources for career success. In addition to placement opportunities, specialized intensive in-house placement training programs are conducted for **720 hours(4 years)** to equip students with skills and knowledge to face the competitive job market. These training sessions cover a range of topics including quantitative aptitude, logical reasoning, coding skills and fundamental communication skills which are delivered by our experienced and certified trainers.

### **OUR UNIQUE TRAINING AND PLACEMENT MODULES**

Achieve Dream Jobs in Top MNCs

| YEAR                                          | SEMESTER                             | TRAINING                               | HOURS |  |  |  |  |  |
|-----------------------------------------------|--------------------------------------|----------------------------------------|-------|--|--|--|--|--|
|                                               |                                      | REGULAR TRAINING                       |       |  |  |  |  |  |
| I                                             | 1,2                                  | QUANTZ, LOGICAL, CSD, CODING           | 120   |  |  |  |  |  |
| II                                            | 3,4                                  | QUANTZ, LOGICAL, CSD, CODING           | 150   |  |  |  |  |  |
| Ш                                             | 5,6                                  | QUANTZ, VERBAL, LOGICAL, CODING        | 150   |  |  |  |  |  |
| IV                                            | IV 7 COMPANY SPECIFIC TEST ON NEOPAT |                                        |       |  |  |  |  |  |
|                                               |                                      | TOTAL                                  | 450   |  |  |  |  |  |
|                                               |                                      | INTENSIVE TRAINING [INDUSTRY SPECIFIC] |       |  |  |  |  |  |
| III &<br>IV                                   | 6-8 <sup>th</sup>                    |                                        |       |  |  |  |  |  |
| TOTAL TRAINING HOURS FOR A STUDENT IN 4 YEARS |                                      |                                        |       |  |  |  |  |  |